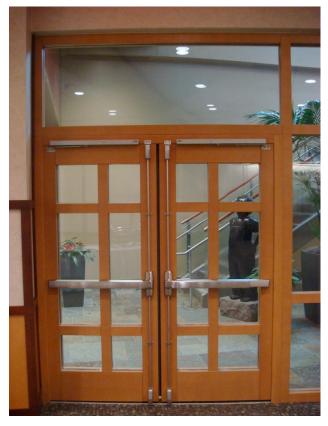

## 2 Hour Exit / Stairwell Enclosure

Reid Hospital Richmond, Indiana

#### Products -

- SuperLite II-XL 90 in SAFTIfire GPX Framing with wood veneer for door vision panels
- Superlite II-XL 120 in SAFTIfire GPX Framing with wood veneer for the walls

Architect – HDR Architecture

Glazier –
SPS Corporation

Today's clear fire rated glazing products play a key role in providing patients and healthcare workers built-in or passive fire protection and natural light.