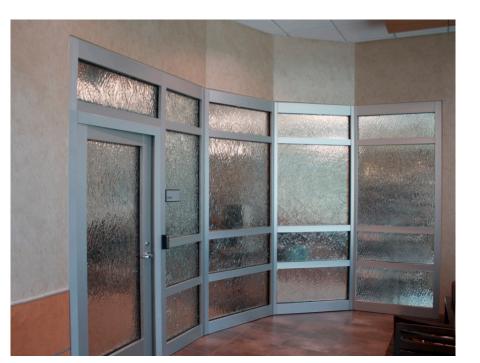

## 2 Hour Exit / Stairwell Enclosure

Reid Hospital Richmond, Indiana

#### Products -

- SuperLite II-XL 90 in SAFTIfire GPX Framing with wood veneer for door vision panels
- Superlite II-XL 120 in SAFTIfire GPX Framing with wood veneer for the walls

Architect – HDR Architecture

Glazier –
SPS Corporation

Today's clear fire rated glazing products play a key role in providing patients and healthcare workers built-in or passive fire protection and natural light.