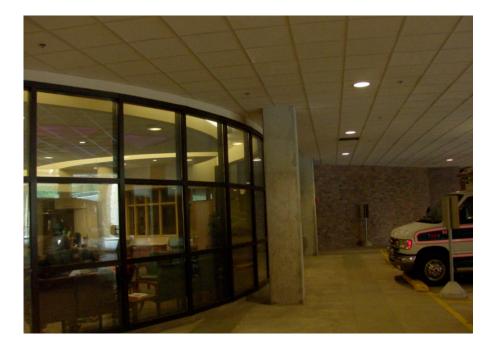

### Exterior Walls (Parking Garage Entrance/Driveway)

University of Wisconsin Hospital Emergency Room Madison, Wisconsin

#### Products -

- SuperLite II-XL 90 in SAFTIfire HMTR Framing for the door vision panels
- SuperLite II-XL 120 in SAFTIfire GPX Framing for the walls

Glazier -

Findorff, Inc.