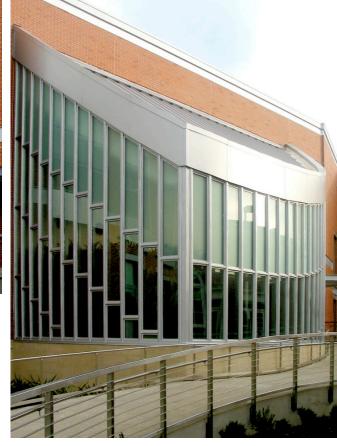

### Exterior Walls (Parking Garage Entrance/Driveway)

University of Wisconsin Hospital Emergency Room Madison, Wisconsin

#### Products -

- SuperLite II-XL 90 in SAFTIfire HMTR Framing for the door vision panels
- SuperLite II-XL 120 in SAFTIfire GPX Framing for the walls

Glazier -

Findorff, Inc.