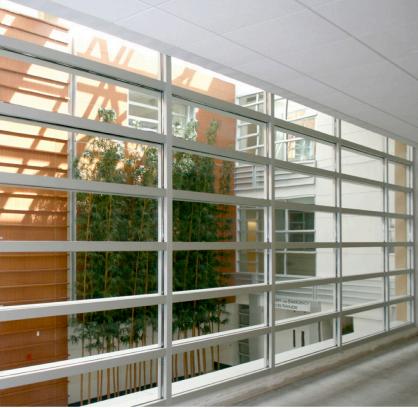

#### 1 Hour Exit Corridor

Baylor Orthopedic Spine Hospital Arlington, Texas

#### Products -

- 20 min. SuperLite I Decorative Art Glass in SAFTIfire GPX Framing for door vision panels
- 45 min SuperLite II-XL
   Decorative Art Glass in SAFTIfire
   GPX Framing for sidelites,
   transoms and openings.

Architect –

**Ascension Group Architects** 

Glazier -

Campbell Glass and Mirror

Today's clear fire rated glazing products play a key role in providing patients and healthcare workers built-in or passive fire protection and natural light.