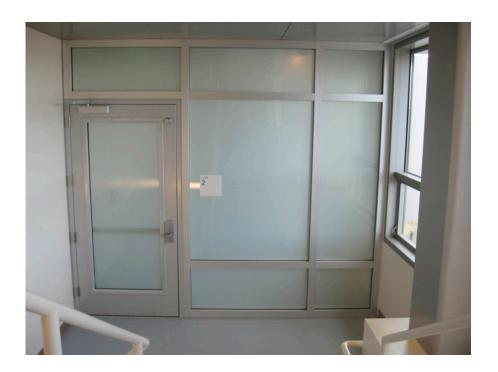

# 1 Hour Exit / Stairwell Enclosure

Kaiser Permanente Medical Office Building San Mateo, California

#### Products -

- SuperLite II-XL 60 in SAFTIfire HMTR Framing for door vision panels
- Superlite II-XL 60 in SAFTIfire GPX Framing for sidelites, transoms and openings

Glazier – Walters and Wolf

Today's clear fire rated glazing products play a key role in providing patients and healthcare workers built-in or passive fire protection and natural light.