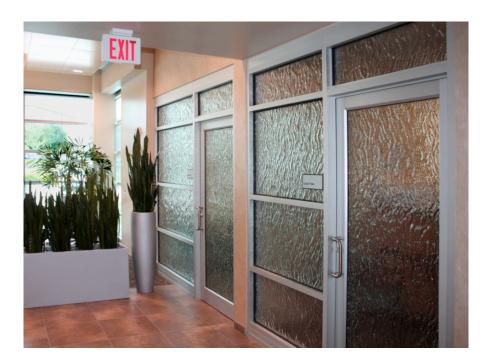

#### 1 Hour Exit Corridor

Baylor Orthopedic Spine Hospital Arlington, Texas

#### Products -

- 20 min. SuperLite I Decorative Art Glass in SAFTIfire GPX Framing for door vision panels
- 45 min SuperLite II-XL
   Decorative Art Glass in SAFTIfire
   GPX Framing for sidelites,
   transoms and openings.

Architect –

**Ascension Group Architects** 

Glazier -

Campbell Glass and Mirror

Today's clear fire rated glazing products play a key role in providing patients and healthcare workers built-in or passive fire protection and natural light.