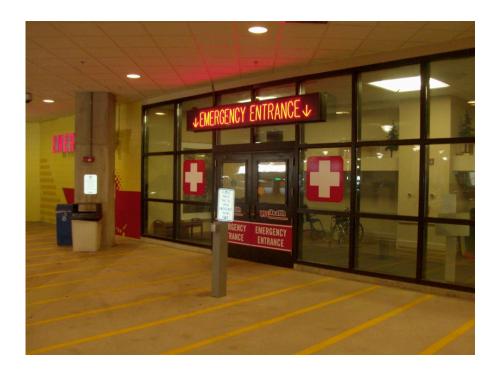

### Exterior Walls (Parking Garage Entrance/Driveway)

University of Wisconsin Hospital Emergency Room Madison, Wisconsin

#### Products -

- SuperLite II-XL 90 in SAFTIfire HMTR Framing for the door vision panels
- SuperLite II-XL 120 in SAFTIfire GPX Framing for the walls

Glazier -

Findorff, Inc.