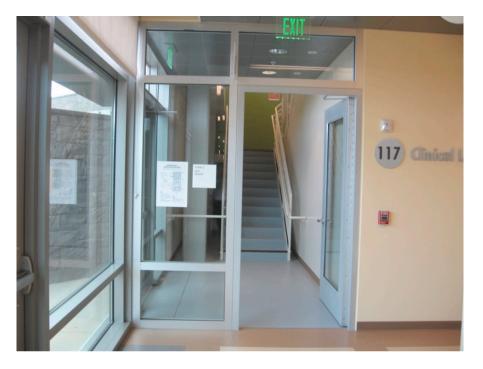

# 1 Hour Exit / Stairwell Enclosure

Kaiser Permanente Medical Office Building San Mateo, California

#### Products -

- SuperLite II-XL 60 in SAFTIfire HMTR Framing for door vision panels
- Superlite II-XL 60 in SAFTIfire GPX Framing for sidelites, transoms and openings

Glazier – Walters and Wolf

Today's clear fire rated glazing products play a key role in providing patients and healthcare workers built-in or passive fire protection and natural light.