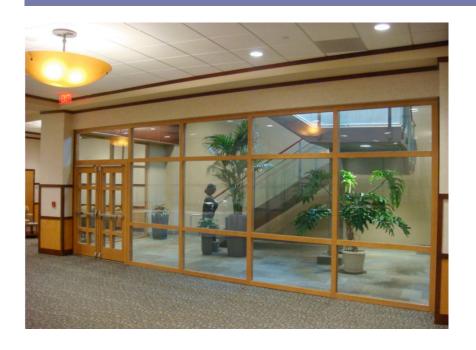

## 2 Hour Exit / Stairwell Enclosure

Reid Hospital Richmond, Indiana

#### Products -

- SuperLite II-XL 90 in SAFTIfire GPX Framing with wood veneer for door vision panels
- Superlite II-XL 120 in SAFTIfire GPX Framing with wood veneer for the walls

Architect – HDR Architecture

Glazier –
SPS Corporation

Today's clear fire rated glazing products play a key role in providing patients and healthcare workers built-in or passive fire protection and natural light.