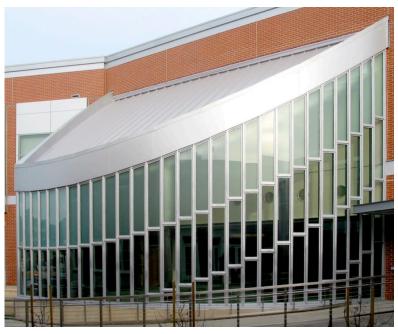

### Exterior Walls (Parking Garage Entrance/Driveway)

University of Wisconsin Hospital Emergency Room Madison, Wisconsin

#### Products -

- SuperLite II-XL 90 in SAFTIfire HMTR Framing for the door vision panels
- SuperLite II-XL 120 in SAFTIfire GPX Framing for the walls

Glazier -

Findorff, Inc.