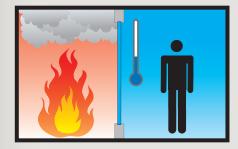

### Fire Resistive

- Contains smoke, flames and blocks the passage of radiant heat.
- Limits the temperature rise on the non-fire side to 250°F above ambient even when the other side reaches temperatures over 1800°F.
- Does not have the size limitations that fire protective products do.
- Can be used wall-to-wall and floor-to-ceiling when installed with an equally rated framing system.