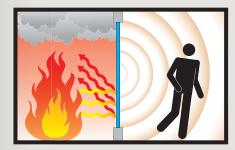

### Fire Protective

- Contains smoke and flames.
- 20 to 45 minute ratings limited to applications that are less than 25% of the wall area.
- 60 to 180 minute ratings limited to 100 sq. in. for use in temperature rise doors.