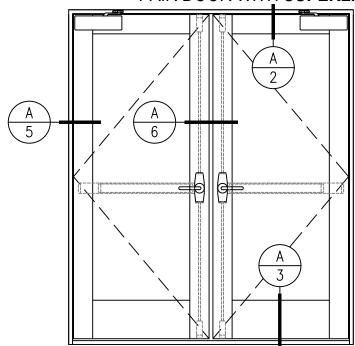

### 60 MINUTE GPX HURRICANE SERIES FIRE RESISTIVE HURRICANE DOORS

GPX HURRICANE SERIES - FL PRODUCT APPROVAL FIRE RESISTIVE HURRICANE SINGLE DOOR WITH SUPERLITE II-XL 60

GPX HURRICANE SERIES - FL PRODUCT APPROVAL FIRE RESISTIVE HURRICANE
PAIR DOOR WITH SUPERLITE II-XL 60

MAX. DOOR OPENING SIZE FOR PAIR DOOR: 104-1/2 IN. X 105-1/4 IN.

100 N. HILL DR. SUITE 12 BRISBANE, CA 94005

TEL: (415) 824-4900 FAX: (415) 824-5900

| 60 MINUTE GPX         |    |
|-----------------------|----|
| HURRICANE SERIES DOOF | RS |

1 of 6

These details are subject to change without notice.