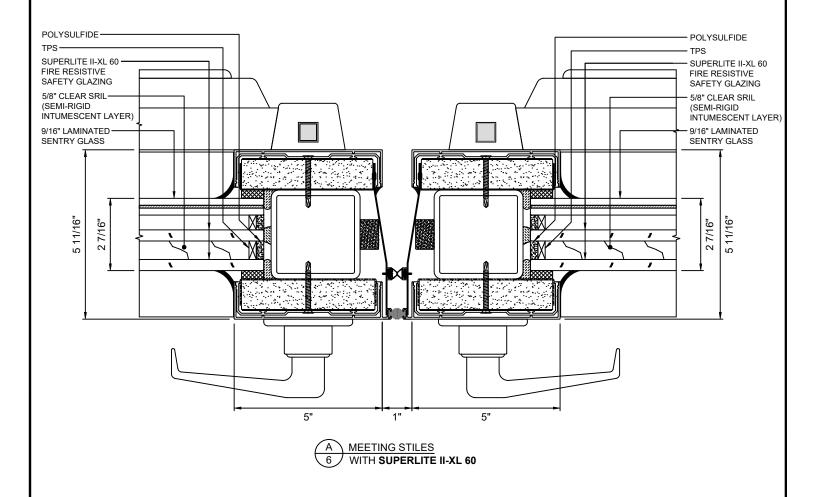

## 60 MINUTE GPX HURRICANE SERIES FIRE RESISTIVE HURRICANE DOORS

100 N. HILL DR. SUITE 12 BRISBANE, CA 94005

TEL: (415) 824-4900 FAX: (415) 824-5900

| 60 MINUTE GPX                 |
|-------------------------------|
| <b>HURRICANE SERIES DOORS</b> |

SHEET:

6 of 6

These details are subject to change without notice.