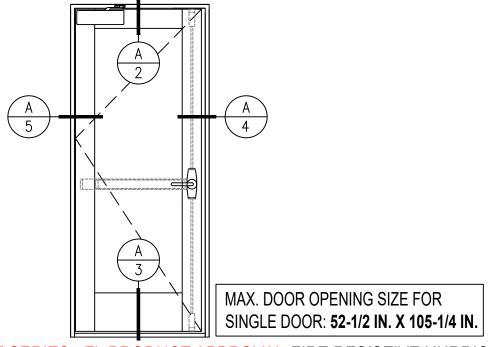

### 60 MINUTE GPX HURRICANE SERIES FIRE RESISTIVE HURRICANE DOORS

GPX HURRICANE SERIES - FL PRODUCT APPROVAL FIRE RESISTIVE HURRICANE SINGLE DOOR WITH SUPERLITE II-XL 60

GPX HURRICANE SERIES - FL PRODUCT APPROVAL FIRE RESISTIVE HURRICANE
PAIR DOOR WITH SUPERLITE II-XL 60

1 of 6

These details are subject to change without notice.