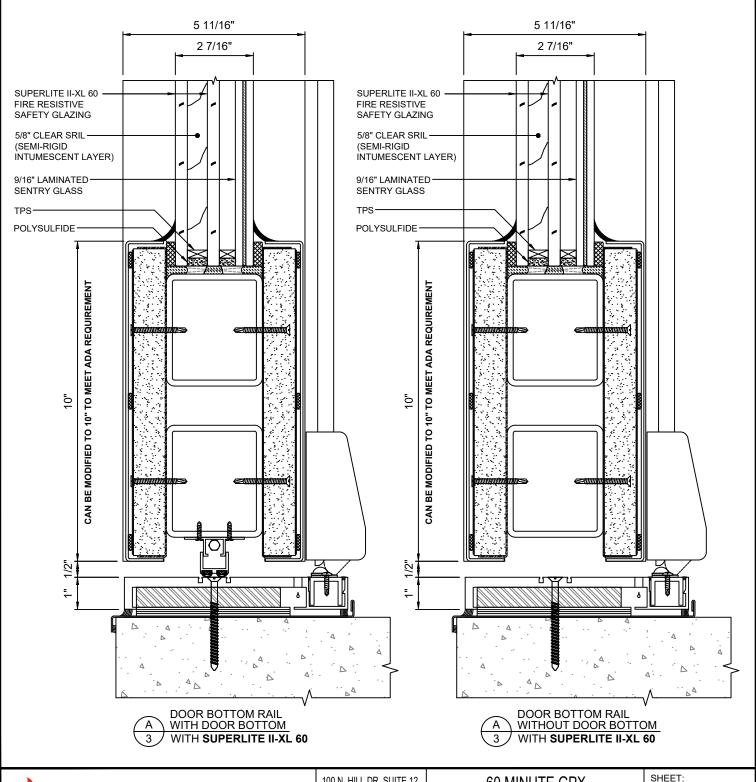

# 60 MINUTE GPX HURRICANE SERIES FIRE RESISTIVE HURRICANE DOORS

#### WITH & WITHOUT DOOR BOTTOM

100 N. HILL DR. SUITE 12 BRISBANE, CA 94005

TEL: (415) 824-4900 FAX: (415) 824-5900

| 60 MINUTE GPX          |
|------------------------|
| HURRICANE SERIES DOORS |

3 of 6

These details are subject to change without notice.