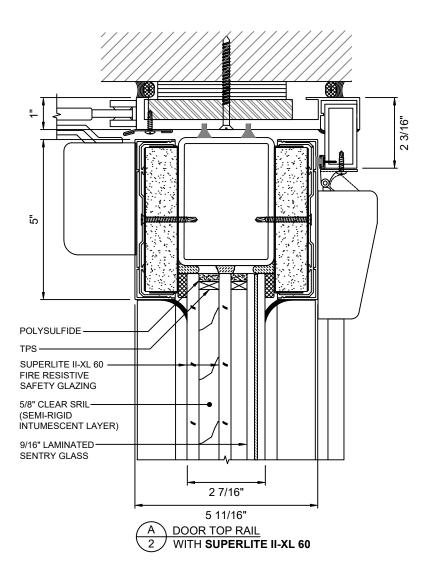

## 60 MINUTE GPX HURRICANE SERIES FIRE RESISTIVE HURRICANE DOORS

100 N. HILL DR. SUITE 12 BRISBANE, CA 94005

TEL: (415) 824-4900 FAX: (415) 824-5900

| 60 MINUTE GPX          |
|------------------------|
| HURRICANE SERIES DOORS |

SHEET:

2 of <u>6</u>

These details are subject to change without notice.