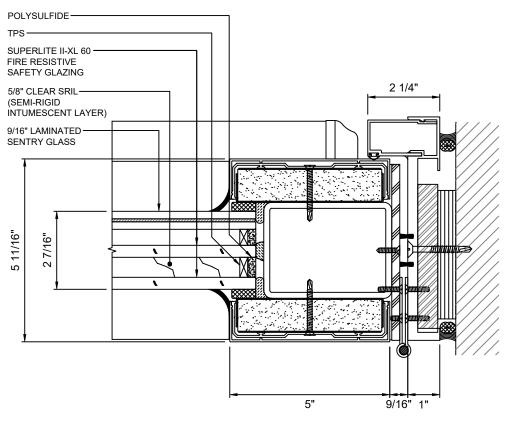

# 60 MINUTE GPX HURRICANE SERIES FIRE RESISTIVE HURRICANE DOORS

100 N. HILL DR. SUITE 12 BRISBANE, CA 94005

TEL: (415) 824-4900 FAX: (415) 824-5900

| 60 MINUTE GPX          |
|------------------------|
| HURRICANE SERIES DOORS |

SHEET:

\_5\_ of \_6\_

These details are subject to change without notice.