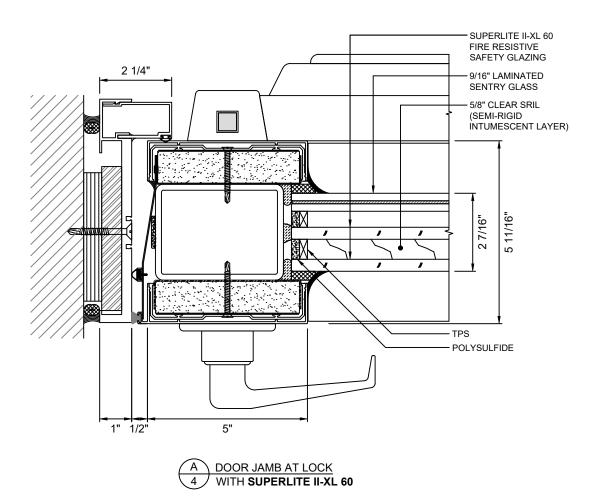

# 60 MINUTE GPX HURRICANE SERIES FIRE RESISTIVE HURRICANE DOORS

100 N. HILL DR. SUITE 12 BRISBANE, CA 94005

TEL: (415) 824-4900 FAX: (415) 824-5900

| 60 MINUTE GPX          |
|------------------------|
| HURRICANE SERIES DOORS |

SHEET:

<u>4</u> of <u>6</u>

These details are subject to change without notice.