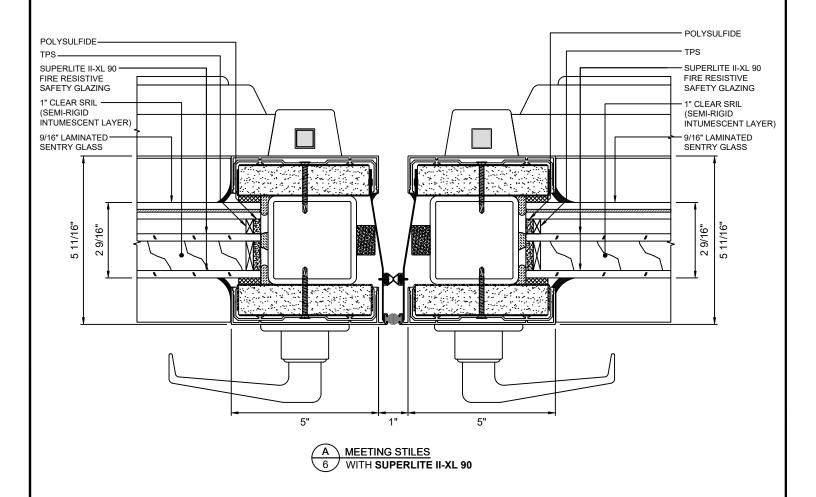

# 90 MINUTE GPX HURRICANE SERIES FIRE RESISTIVE HURRICANE DOORS

100 N. HILL DR. SUITE 12 BRISBANE, CA 94005

TEL: (415) 824-4900 FAX: (415) 824-5900

| 90 MINUTE GPX          |
|------------------------|
| HURRICANE SERIES DOORS |

SHEET: 6 OF 6

These details are subject to change without notice.