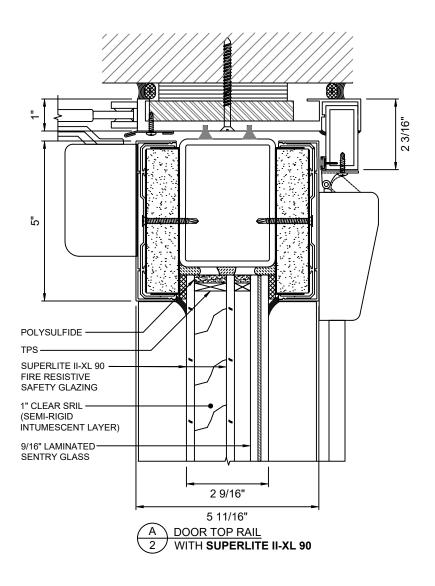

# 90 MINUTE GPX HURRICANE SERIES FIRE RESISTIVE HURRICANE DOORS

100 N. HILL DR. SUITE 12 BRISBANE, CA 94005

TEL: (415) 824-4900 FAX: (415) 824-5900

| 90 MINUTE GPX          |
|------------------------|
| HURRICANE SERIES DOORS |

SHEET:

2 of 6

These details are subject to change without notice.