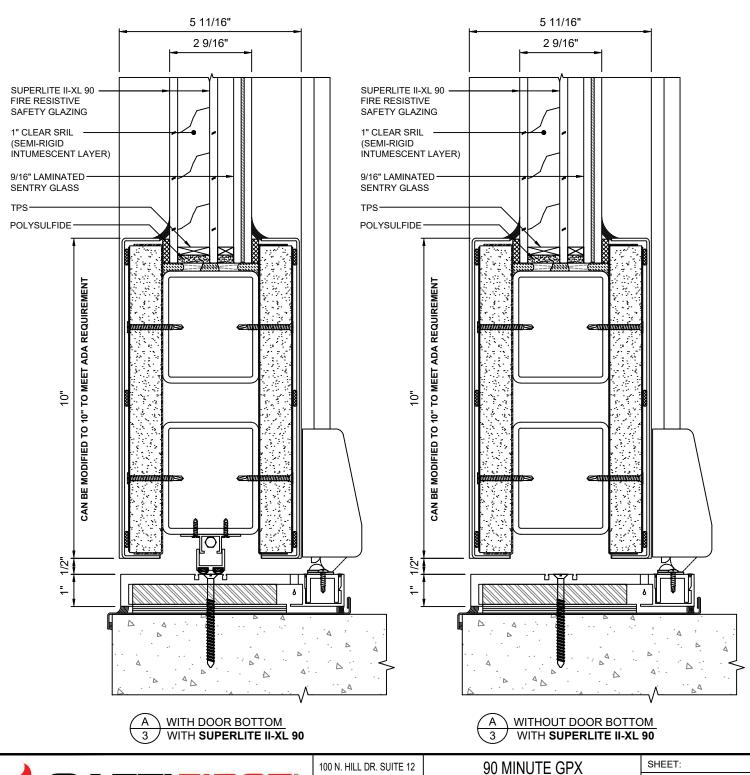

#### 90 MINUTE GPX HURRICANE SERIES FIRE RESISTIVE **HURRICANE DOORS**

#### WITH & WITHOUT DOOR BOTTOM

BRISBANE, CA 94005

TEL: (415) 824-4900 FAX: (415) 824-5900

| 90 MINUTE GPX          |
|------------------------|
| HURRICANE SERIES DOORS |

3\_ of <u>6</u>

These details are subject to change without notice.