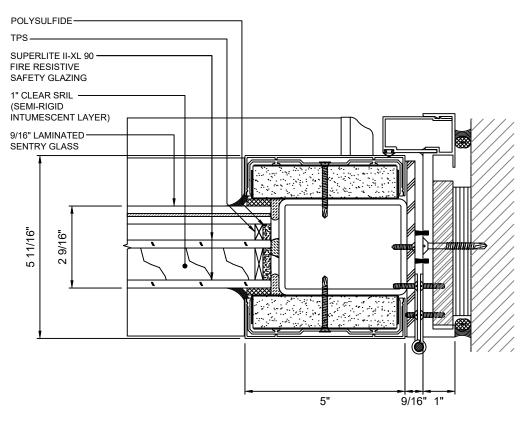

# 90 MINUTE GPX HURRICANE SERIES FIRE RESISTIVE HURRICANE DOORS

A DOOR JAMB AT HINGE 5 WITH SUPERLITE II-XL 90

100 N. HILL DR. SUITE 12 BRISBANE, CA 94005

TEL: (415) 824-4900 FAX: (415) 824-5900

| 90 MINUTE GPX          |
|------------------------|
| HURRICANE SERIES DOORS |

SHEET:

<u>5</u> of <u>6</u>

These details are subject to change without notice.