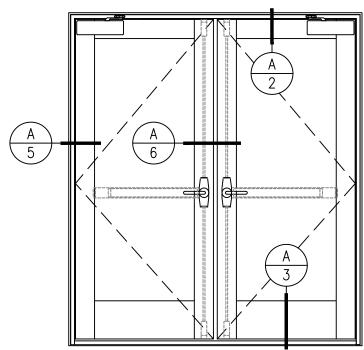

### 90 MINUTE GPX HURRICANE SERIES FIRE RESISTIVE HURRICANE DOORS

GPX HURRICANE SERIES - FL PRODUCT APPROVAL FIRE RESISTIVE HURRICANE SINGLE DOOR WITH SUPERLITE II-XL 90

GPX HURRICANE SERIES - FL PRODUCT APPROVAL FIRE RESISTIVE HURRICANE
PAIR DOOR WITH SUPERLITE II-XL 90

MAX. DOOR OPENING SIZE FOR PAIR DOOR: 104-1/2 IN. X 105-1/4 IN.

100 N. HILL DR. SUITE 12 BRISBANE, CA 94005

TEL: (415) 824-4900 FAX: (415) 824-5900

| 90 MINUTE GPX          |   |
|------------------------|---|
| HURRICANE SERIES DOORS | 3 |

SHEET:

<u>1</u> of <u>6</u>

These details are subject to change without notice.