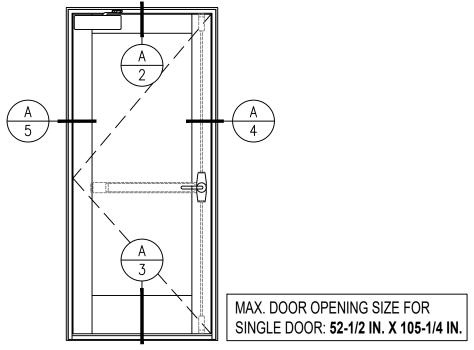

### 90 MINUTE GPX HURRICANE SERIES FIRE RESISTIVE HURRICANE DOORS

GPX HURRICANE SERIES - FL PRODUCT APPROVAL FIRE RESISTIVE HURRICANE SINGLE DOOR WITH SUPERLITE II-XL 90

GPX HURRICANE SERIES - FL PRODUCT APPROVAL FIRE RESISTIVE HURRICANE
PAIR DOOR WITH SUPERLITE II-XL 90

MAX. DOOR OPENING SIZE FOR PAIR DOOR: 104-1/2 IN. X 105-1/4 IN.

100 N. HILL DR. SUITE 12 BRISBANE, CA 94005

TEL: (415) 824-4900 FAX: (415) 824-5900

| 90 MINUTE GPX          |   |
|------------------------|---|
| HURRICANE SERIES DOORS | 3 |

SHEET:

<u>1</u> of <u>6</u>

These details are subject to change without notice.