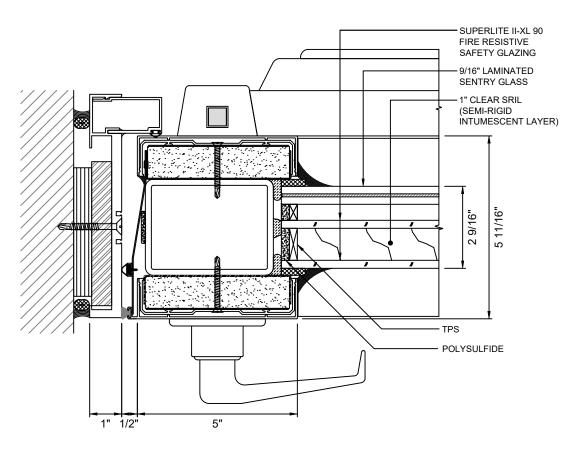

# 90 MINUTE GPX HURRICANE SERIES FIRE RESISTIVE HURRICANE DOORS

A DOOR JAMB AT LOCK 4 WITH SUPERLITE II-XL 90

100 N. HILL DR. SUITE 12 BRISBANE, CA 94005

TEL: (415) 824-4900 FAX: (415) 824-5900

| 90 MINUTE GPX                 |
|-------------------------------|
| <b>HURRICANE SERIES DOORS</b> |

SHEET:

<u>4</u> of <u>6</u>

These details are subject to change without notice.