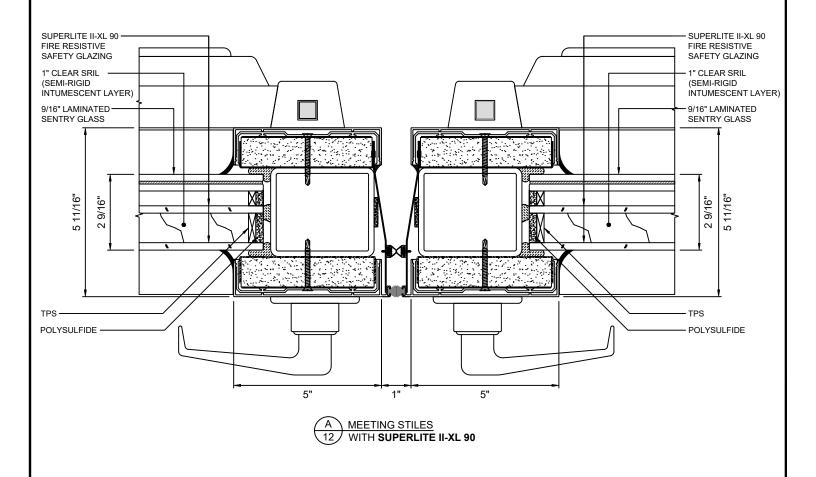

# 120 MINUTE FIRE RESISTIVE HURRICANE GPX SIDELITES/TRANSOMS WITH 90 MINUTE GPX HURRICANE SERIES FIRE RESISTIVE HURRICANE DOORS

100 N. HILL DR. SUITE 12 BRISBANE, CA 94005

TEL: (415) 824-4900 FAX: (415) 824-5900

| 120 MINUTE SIDELITES/       |
|-----------------------------|
| TRANSOMS WITH 90 MINUTE GPX |
| HURRICANE SERIES DOORS      |

SHEET:

<u>12</u> of <u>12</u>

These details are subject to change without notice.