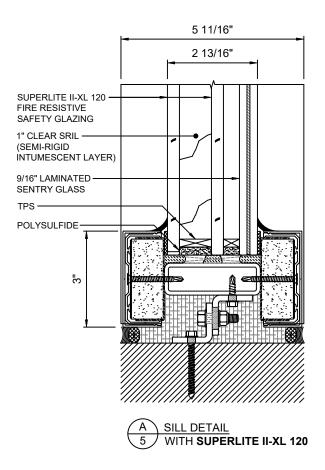

TEL: (415) 824-4900 FAX: (415) 824-5900 GPX HURRICANE SERIES 120 MIN. WALL SECTION DETAILS SHEET:

\_4\_ of <u>12</u>

These details are subject to change without notice.

100 N. HILL DR. SUITE 12 BRISBANE, CA 94005

TEL: (415) 824-4900 FAX: (415) 824-5900 GPX HURRICANE SERIES 120 MIN. WALL SECTION DETAILS SHEET:

\_5\_ of <u>12</u>

These details are subject to change without notice.

100 N. HILL DR. SUITE 12 BRISBANE, CA 94005