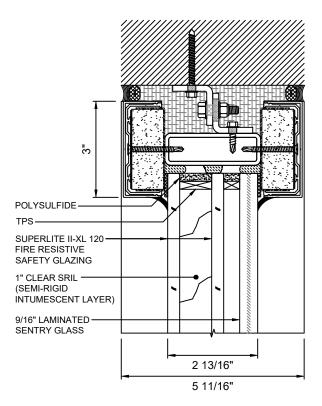

TEL: (415) 824-4900 FAX: (415) 824-5900 120 MINUTE SIDELITES/ TRANSOMS WITH 90 MINUTE GPX HURRICANE SERIES DOORS

SHEET:

\_2\_ of <u>12</u>

These details are subject to change without notice.

A HEAD DETAIL
3 WITH SUPERLITE II-XL 120