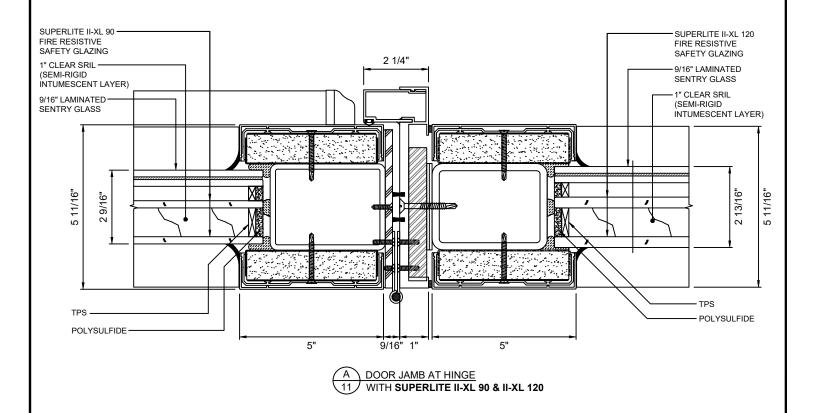

# 120 MINUTE FIRE RESISTIVE HURRICANE GPX SIDELITES/TRANSOMS WITH 90 MINUTE GPX HURRICANE SERIES FIRE RESISTIVE HURRICANE DOORS

100 N. HILL DR. SUITE 12 BRISBANE, CA 94005

TEL: (415) 824-4900 FAX: (415) 824-5900 120 MINUTE SIDELITES/ TRANSOMS WITH 90 MINUTE GPX HURRICANE SERIES DOORS

SHEET:

11 of 12

These details are subject to change without notice.