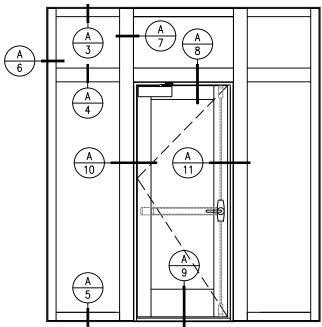

## WITH 90 MINUTE GPX HURRICANE SERIES FIRE RESISTIVE HURRICANE DOORS

GPX HURRICANE SERIES - FL PRODUCT APPROVAL FIRE RESISTIVE HURRICANE SINGLE DOOR WITH SUPERLITE II-XL 90

MAX. DOOR OPENING SIZE FOR SINGLE DOOR: **52-1/2 IN. X 105-1/4 IN.** 

TEL: (415) 824-4900 FAX: (415) 824-5900 120 MINUTE SIDELITES/ TRANSOMS WITH 90 MINUTE GPX HURRICANE SERIES DOORS

SHEET:

\_2\_ of <u>12</u>

These details are subject to change without notice.

A HEAD DETAIL
3 WITH SUPERLITE II-XL 120