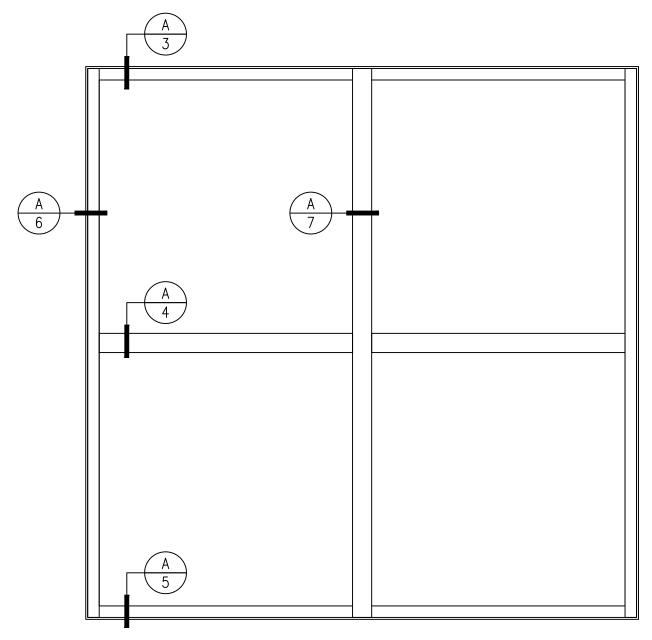

GPX HURRICANE SERIES - FL PRODUCT APPROVAL WALL WITH SUPERLITE II-XL 120

**GLASS TYPE** 

SUPERLITE II-XL 120

MAX. CV AREA PER INDIVIDUAL LITE: 4,876 SQ. IN.

MAX. CV HEIGHT OR WIDTH PER INDIVIDUAL LITE: 124 IN.

### GPX HURRICANE SERIES 120 MINUTE WALL ELEVATIONS

NS

\_1\_ of <u>12</u>

These details are subject to change without notice.

NOT TO SCALE

SHEET: