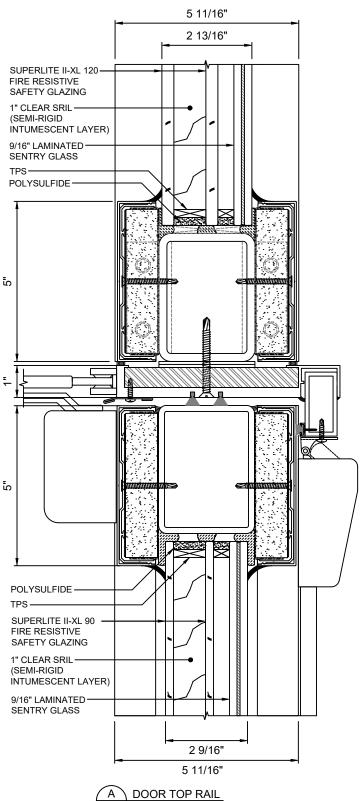

#### 120 MINUTE FIRE RESISTIVE HURRICANE GPX WALL

A DOOR TOP RAIL

8 WITH SUPERLITE II-XL 90 & II-XL 120

100 N. HILL DR. SUITE 12 BRISBANE, CA 94005

TEL: (415) 824-4900 FAX: (415) 824-5900 GPX HURRICANE SERIES
120 MIN. WALL SECTION DETAILS

8 of 12

These details are subject to change without notice.