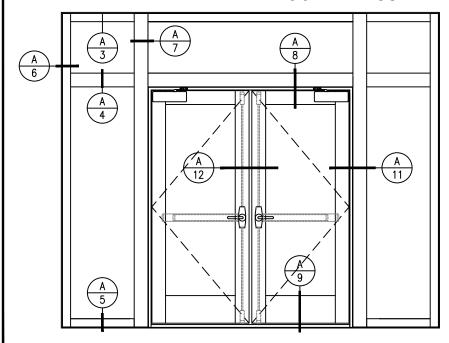

GPX HURRICANE SERIES - FL PRODUCT APPROVAL FIRE RESISTIVE HURRICANE
PAIR DOOR WITH SUPERLITE II-XL 90

MAX. DOOR OPENING SIZE FOR PAIR DOOR: **104-1/2 IN. X 105-1/4 IN.** 

100 N. HILL DR. SUITE 12 BRISBANE, CA 94005

TEL: (415) 824-4900 FAX: (415) 824-5900 120 MINUTE SIDELITES/ TRANSOMS WITH 90 MINUTE GPX HURRICANE SERIES DOORS

SHEET:

\_2\_ of <u>12</u>

These details are subject to change without notice.

A HEAD DETAIL
3 WITH SUPERLITE II-XL 120