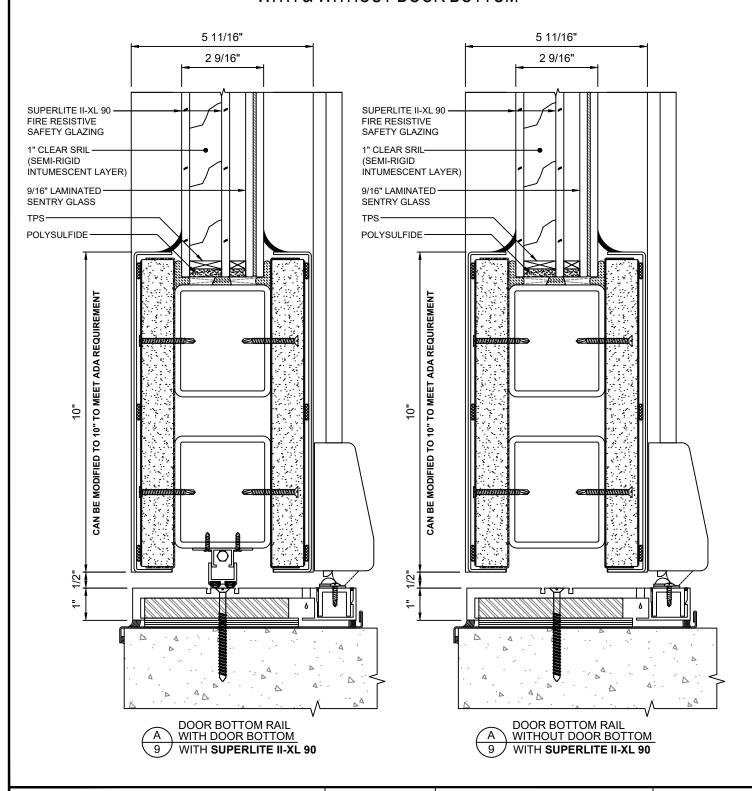

#### WITH & WITHOUT DOOR BOTTOM

100 N. HILL DR. SUITE 12 BRISBANE, CA 94005

TEL: (415) 824-4900 FAX: (415) 824-5900

|     | GPX  | HURR | ICANE S | ERIES     |
|-----|------|------|---------|-----------|
| 120 | MIN. | WALL | SECTION | N DETAILS |

SHEET:

These details are subject to change without notice.

9 of 12