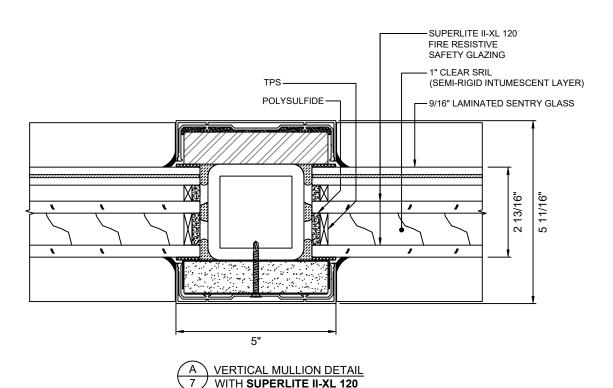

TEL: (415) 824-4900 FAX: (415) 824-5900 GPX HURRICANE SERIES 120 MIN. WALL SECTION DETAILS SHEET:

6 of 12

These details are subject to change without notice.

100 N. HILL DR. SUITE 12 BRISBANE, CA 94005

TEL: (415) 824-4900 FAX: (415) 824-5900 GPX HURRICANE SERIES 120 MIN. WALL SECTION DETAILS SHEET:

7 of 12

These details are subject to change without notice.