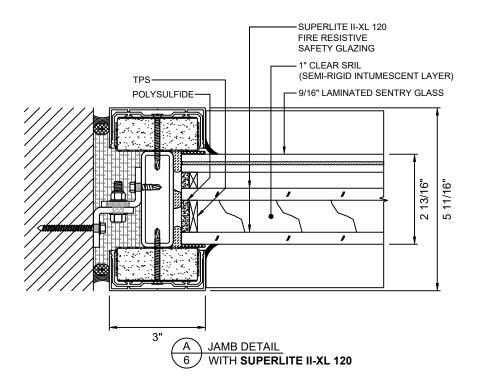

TEL: (415) 824-4900 FAX: (415) 824-5900 GPX HURRICANE SERIES 120 MIN. WALL SECTION DETAILS SHEET:

\_5\_ of <u>12</u>

These details are subject to change without notice.

100 N. HILL DR. SUITE 12 BRISBANE, CA 94005

TEL: (415) 824-4900 FAX: (415) 824-5900 GPX HURRICANE SERIES 120 MIN. WALL SECTION DETAILS SHEET:

6 of 12

These details are subject to change without notice.

100 N. HILL DR. SUITE 12 BRISBANE, CA 94005

TEL: (415) 824-4900 FAX: (415) 824-5900 GPX HURRICANE SERIES 120 MIN. WALL SECTION DETAILS SHEET: