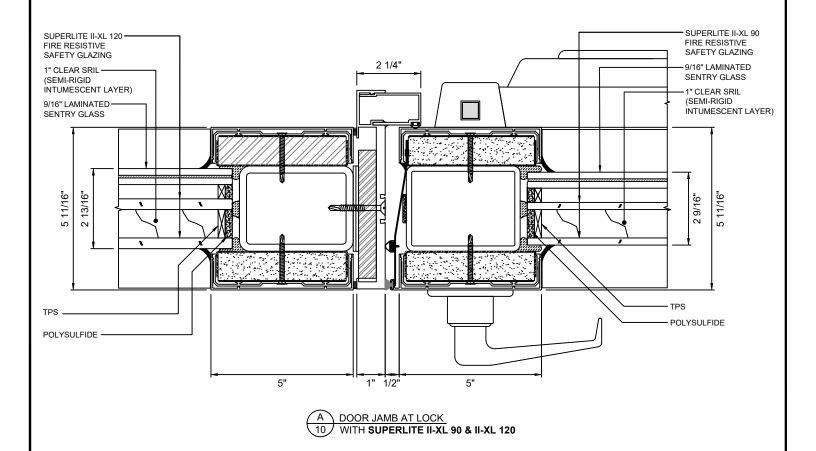

## 120 MINUTE *FIRE RESISTIVE* HURRICANE GPX SIDELITES/TRANSOMS WITH 90 MINUTE GPX HURRICANE SERIES *FIRE RESISTIVE*

**HURRICANE DOORS** 

100 N. HILL DR. SUITE 12 BRISBANE, CA 94005

TEL: (415) 824-4900 FAX: (415) 824-5900 120 MINUTE SIDELITES/ TRANSOMS WITH 90 MINUTE GPX HURRICANE SERIES DOORS

SHEET:

<u>10</u> of <u>12</u>

These details are subject to change without notice.