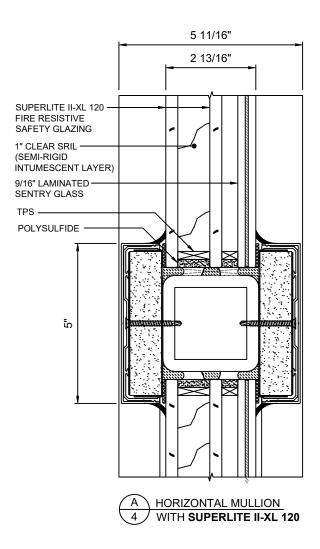

100 N. HILL DR. SUITE 12 BRISBANE, CA 94005

TEL: (415) 824-4900 FAX: (415) 824-5900 GPX HURRICANE SERIES 120 MIN. WALL SECTION DETAILS SHEET:

3 of 12

These details are subject to change without notice.

100 N. HILL DR. SUITE 12 BRISBANE, CA 94005

TEL: (415) 824-4900 FAX: (415) 824-5900 GPX HURRICANE SERIES 120 MIN. WALL SECTION DETAILS SHEET:

\_4\_ of <u>12</u>

These details are subject to change without notice.

100 N. HILL DR. SUITE 12 BRISBANE, CA 94005