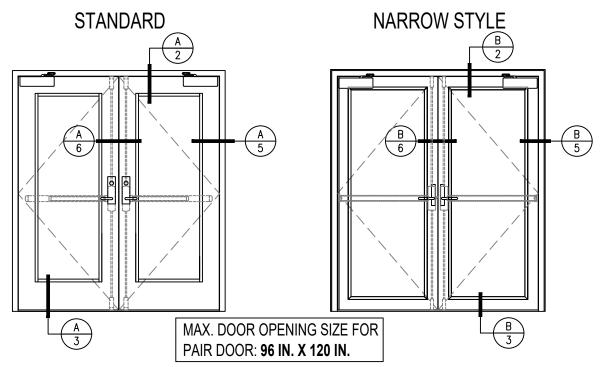

#### **GPX BUILDERS SERIES FIRE PROTECTIVE PAIR DOOR WITH SUPERLITE I-20**

100 N. HILL DR. SUITE 12 BRISBANE, CA 94005

TEL: (415) 824-4900 FAX: (415) 824-5900

| GPX BUILDERS SERIES       |
|---------------------------|
| 20 MINUTE FIRE PROTECTIVE |

\_1\_ of \_6\_

These details are subject to change without notice.

NOT TO SCALE

SHEET:

GPX BUILDERS SERIES STANDARD GPX BUILDERS SERIES NARROW STYLE

**DOOR TOP RAIL - STANDARD** WITH SUPERLITE I-20

DOOR TOP RAIL - NARROW STYLE WITH SUPERLITE I-20