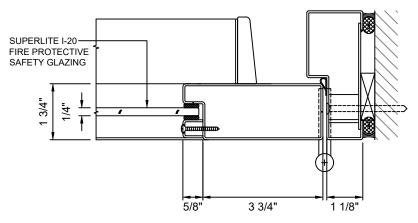

GPX BUILDERS SERIES FIRE PROTECTIVE SINGLE DOOR WITH SUPERLITE I-20

#### **GPX BUILDERS SERIES FIRE PROTECTIVE PAIR DOOR WITH SUPERLITE I-20**

100 N. HILL DR. SUITE 12 BRISBANE, CA 94005

TEL: (415) 824-4900 FAX: (415) 824-5900

| GPX BUILDERS SERIES       |
|---------------------------|
| 20 MINUTE FIRE PROTECTIVE |

\_1\_ of \_6\_

These details are subject to change without notice.

NOT TO SCALE

SHEET:

GPX BUILDERS SERIES STANDARD GPX BUILDERS SERIES NARROW STYLE

**DOOR TOP RAIL - STANDARD** WITH SUPERLITE I-20

DOOR TOP RAIL - NARROW STYLE WITH SUPERLITE I-20