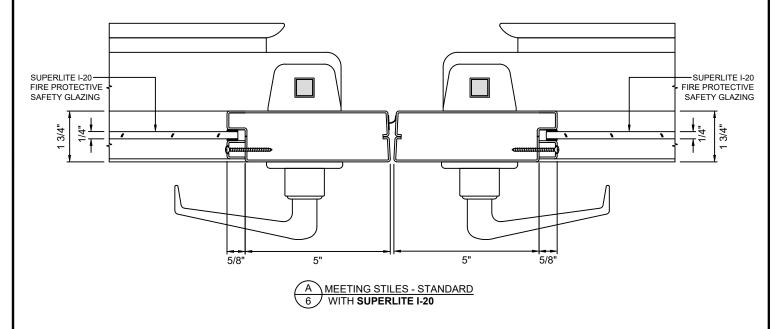

#### **GPX BUILDERS SERIES STANDARD**

#### **GPX BUILDERS SERIES NARROW STYLE**

100 N. HILL DR. SUITE 12 BRISBANE, CA 94005

TEL: (415) 824-4900 FAX: (415) 824-5900 GPX BUILDERS SERIES
20 MINUTE FIRE PROTECTIVE

SHEET:

6 OF 6

These details are subject to change without notice.