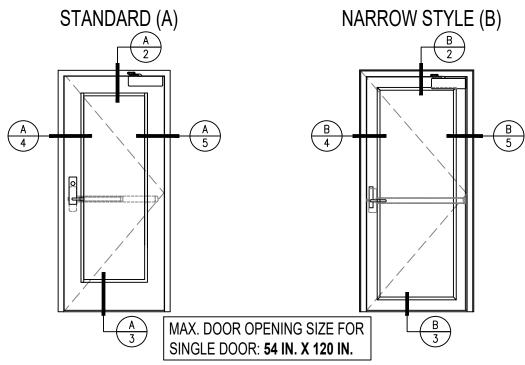

GPX BUILDERS SERIES FIRE PROTECTIVE SINGLE DOOR WITH SUPERLITE I-20

\_1\_ of \_6\_

These details are subject to change without notice.

NOT TO SCALE

SHEET:

GPX BUILDERS SERIES STANDARD GPX BUILDERS SERIES NARROW STYLE

**DOOR TOP RAIL - STANDARD** WITH SUPERLITE I-20

DOOR TOP RAIL - NARROW STYLE WITH SUPERLITE I-20