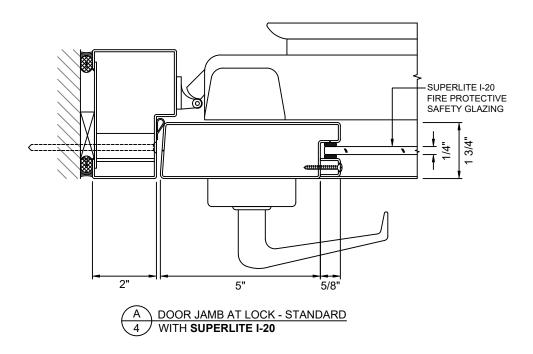

#### **GPX BUILDERS SERIES STANDARD**

#### **GPX BUILDERS SERIES NARROW STYLE**

100 N. HILL DR. SUITE 12 BRISBANE, CA 94005

TEL: (415) 824-4900 FAX: (415) 824-5900 GPX BUILDERS SERIES
20 MINUTE FIRE PROTECTIVE

SHEET:

<u>4</u> of <u>6</u>

These details are subject to change without notice.

These details are subject to change without notice.