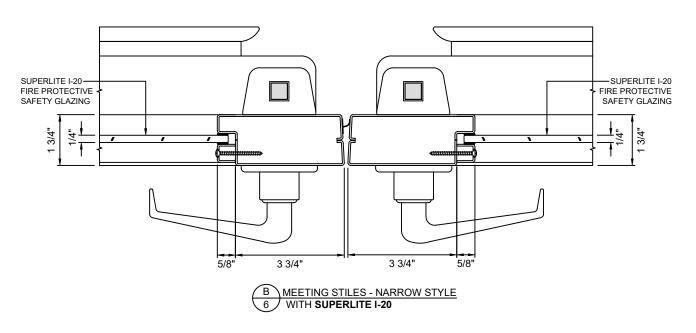

#### **GPX BUILDERS SERIES STANDARD**

#### **GPX BUILDERS SERIES NARROW STYLE**

100 N. HILL DR. SUITE 12 BRISBANE, CA 94005

TEL: (415) 824-4900 FAX: (415) 824-5900 GPX BUILDERS SERIES
20 MINUTE FIRE PROTECTIVE

SHEET:

6 OF 6

These details are subject to change without notice.