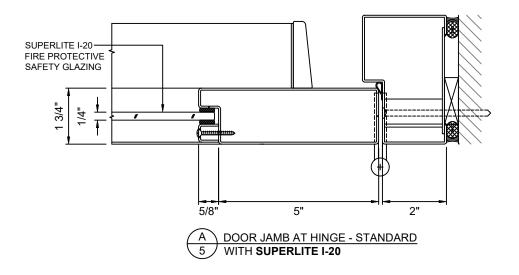

#### **GPX BUILDERS SERIES STANDARD**

#### **GPX BUILDERS SERIES NARROW STYLE**

B DOOR JAMB AT HINGE - NARROW STYLE
5 WITH SUPERLITE I-20

100 N. HILL DR. SUITE 12 BRISBANE, CA 94005

TEL: (415) 824-4900 FAX: (415) 824-5900 GPX BUILDERS SERIES
20 MINUTE FIRE PROTECTIVE

SHEET:

\_5\_ of \_6\_

These details are subject to change without notice.