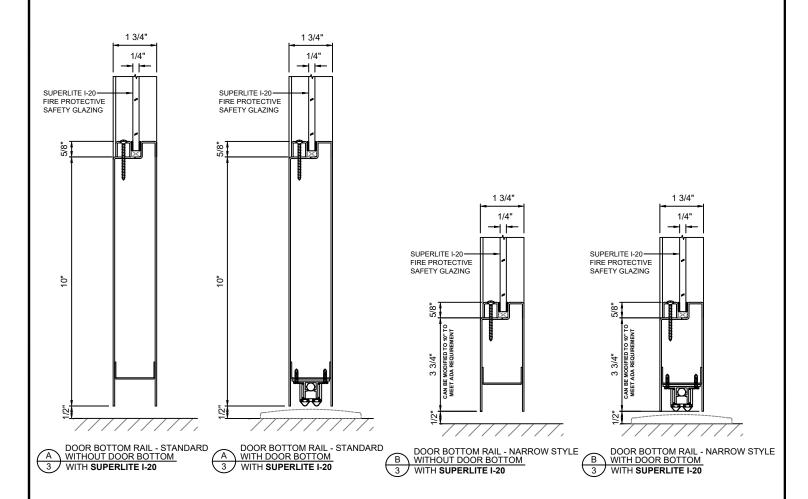

### GPX BUILDERS SERIES STANDARD WITH & WITHOUT DOOR BOTTOM

### GPX BUILDERS SERIES NARROW STYLE WITH & WITHOUT DOOR BOTTOM

100 N. HILL DR. SUITE 12 BRISBANE, CA 94005

TEL: (415) 824-4900 FAX: (415) 824-5900 GPX BUILDERS SERIES
20 MINUTE FIRE PROTECTIVE

SHEET:

<u>3</u> of <u>6</u>

These details are subject to change without notice.