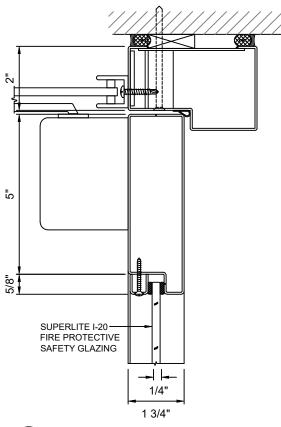

GPX BUILDERS SERIES FIRE PROTECTIVE SINGLE DOOR WITH SUPERLITE I-20



#### **GPX BUILDERS SERIES FIRE PROTECTIVE PAIR DOOR WITH SUPERLITE I-20**





100 N. HILL DR. SUITE 12 BRISBANE, CA 94005

TEL: (415) 824-4900 FAX: (415) 824-5900

| GPX BUILDERS SERIES       |
|---------------------------|
| 20 MINUTE FIRE PROTECTIVE |

\_1\_ of \_6\_

These details are subject to change without notice.

NOT TO SCALE

SHEET:

GPX BUILDERS SERIES STANDARD GPX BUILDERS SERIES NARROW STYLE



**DOOR TOP RAIL - STANDARD** WITH SUPERLITE I-20



DOOR TOP RAIL - NARROW STYLE WITH SUPERLITE I-20



100 N. HILL DR. SUITE 12 BRISBANE, CA 94005

TEL: (415) 824-4900 FAX: (415) 824-5900

**GPX BUILDERS SERIES** 20 MINUTE FIRE PROTECTIVE SHEET:

2 of 6

These details are subject to change without notice.

### GPX BUILDERS SERIES STANDARD WITH & WITHOUT DOOR BOTTOM

### GPX BUILDERS SERIES NARROW STYLE WITH & WITHOUT DOOR BOTTOM





100 N. HILL DR. SUITE 12 BRISBANE, CA 94005

TEL: (415) 824-4900 FAX: (415) 824-5900 GPX BUILDERS SERIES
20 MINUTE FIRE PROTECTIVE

SHEET:

<u>3</u> of <u>6</u>

These details are subject to change without notice.

#### **GPX BUILDERS SERIES STANDARD**



#### **GPX BUILDERS SERIES NARROW STYLE**





100 N. HILL DR. SUITE 12 BRISBANE, CA 94005

TEL: (415)