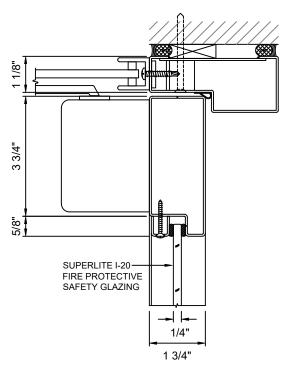

#### **GPX BUILDERS SERIES NARROW STYLE**

100 N. HILL DR. SUITE 12 BRISBANE, CA 94005

TEL: (415) 824-4900 FAX: (415) 824-5900 GPX BUILDERS SERIES
20 MINUTE FIRE PROTECTIVE

SHEET:

<u>4</u> of <u>6</u>

These details are subject to change without notice.

#### **GPX BUILDERS SERIES NARROW STYLE**

B DOOR JAMB AT HINGE - NARROW STYLE
5 WITH SUPERLITE I-20

100 N. HILL DR. SUITE 12 BRISBANE, CA 94005

TEL: (415) 824-4900 FAX: (415) 824-5900 GPX BUILDERS SERIES
20 MINUTE FIRE PROTECTIVE