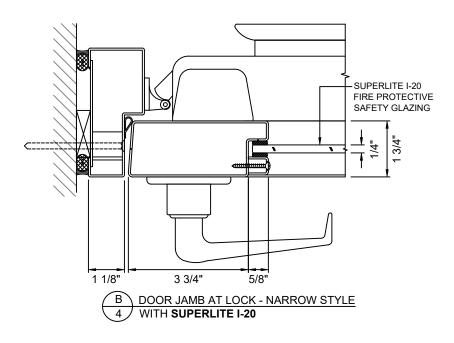

#### **GPX BUILDERS SERIES STANDARD**

#### **GPX BUILDERS SERIES NARROW STYLE**

100 N. HILL DR. SUITE 12 BRISBANE, CA 94005

TEL: (415) 824-4900 FAX: (415) 824-5900 GPX BUILDERS SERIES
20 MINUTE FIRE PROTECTIVE

SHEET:

<u>4</u> of <u>6</u>

These details are subject to change without notice.

These details are subject to change without notice.