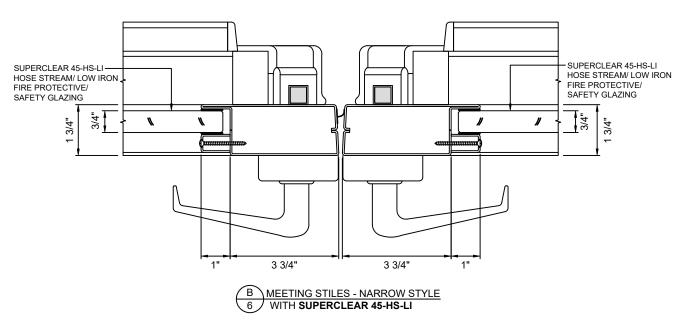

### **GPX BUILDERS SERIES NARROW STYLE**

100 N. HILL DR. SUITE 12 BRISBANE, CA 94005

TEL: (415) 824-4900 FAX: (415) 824-5900 GPX BUILDERS SERIES
45 MINUTE FIRE PROTECTIVE

SHEET:

6 OF 6

These details are subject to change without notice.