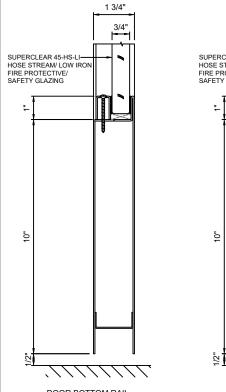

### GPX BUILDERS SERIES STANDARD WITH & WITHOUT THRESHOLD

### GPX BUILDERS SERIES NARROW STYLE WITH & WITHOUT THRESHOLD

1 3/4"

DOOR BOTTOM RAIL
WITH THRESHOLD - NARROW STYLE
WITH SUPERCLEAR 45-HS-LI

100 N. HILL DR. SUITE 12 BRISBANE, CA 94005

TEL: (415) 824-4900 FAX: (415) 824-5900 GPX BUILDERS SERIES 45 MINUTE FIRE PROTECTIVE SHEET: