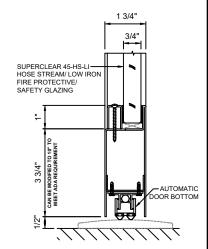

### GPX BUILDERS SERIES NARROW STYLE WITH & WITHOUT THRESHOLD

1 3/4"

DOOR BOTTOM RAIL
WITH THRESHOLD - NARROW STYLE
WITH SUPERCLEAR 45-HS-LI

100 N. HILL DR. SUITE 12 BRISBANE, CA 94005

TEL: (415) 824-4900 FAX: (415) 824-5900 GPX BUILDERS SERIES 45 MINUTE FIRE PROTECTIVE SHEET: