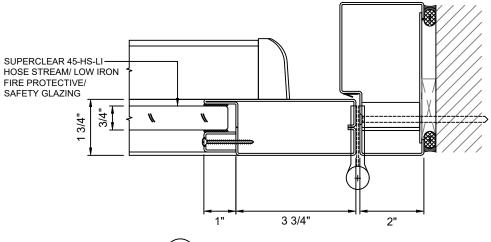

#### **GPX BUILDERS SERIES STANDARD**

#### **GPX BUILDERS SERIES NARROW STYLE**

B DOOR JAMB AT HINGE - NARROW STYLE
5 WITH SUPERCLEAR 45-HS-LI

100 N. HILL DR. SUITE 12 BRISBANE, CA 94005

TEL: (415) 824-4900 FAX: (415) 824-5900