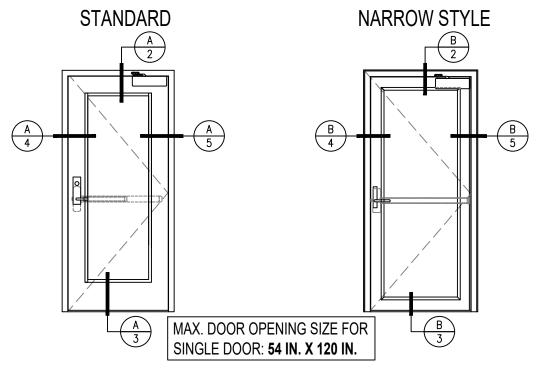

#### **GPX BUILDERS SERIES STANDARD**

#### **GPX BUILDERS SERIES NARROW STYLE**

A DOOR TOP RAIL - STANDARD 2 WITH SUPERCLEAR 45-HS-LI

B DOOR TOP RAIL - NARROW STYLE
2 WITH SUPERCLEAR 45-HS-LI

100 N. HILL DR. SUITE 12 BRISBANE, CA 94005

TEL: (415) 824-4900 FAX: (415) 824-5900 GPX BUILDERS SERIES
45 MINUTE FIRE PROTECTIVE