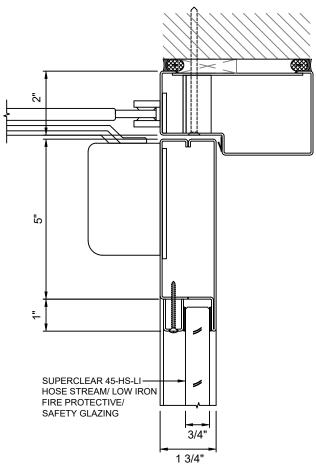

### GPX BUILDERS SERIES STANDARD WITH & WITHOUT THRESHOLD

### GPX BUILDERS SERIES NARROW STYLE WITH & WITHOUT THRESHOLD

1 3/4"

DOOR BOTTOM RAIL
WITH THRESHOLD - NARROW STYLE
WITH SUPERCLEAR 45-HS-LI

100 N. HILL DR. SUITE 12 BRISBANE, CA 94005

TEL: (415) 824-4900 FAX: (415) 824-5900 GPX BUILDERS SERIES 45 MINUTE FIRE PROTECTIVE SHEET: