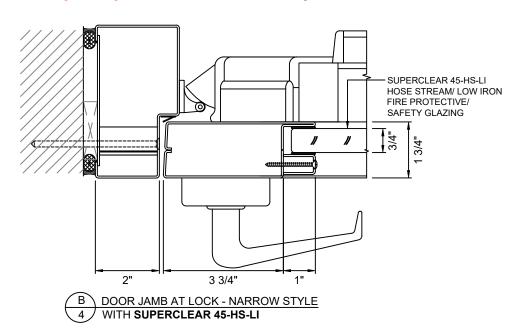

#### **GPX BUILDERS SERIES STANDARD**

#### **GPX BUILDERS SERIES NARROW STYLE**

B DOOR JAMB AT HINGE - NARROW STYLE
5 WITH SUPERCLEAR 45-HS-LI

100 N. HILL DR. SUITE 12 BRISBANE, CA 94005

TEL: (415) 824-4900 FAX: (415) 824-5900