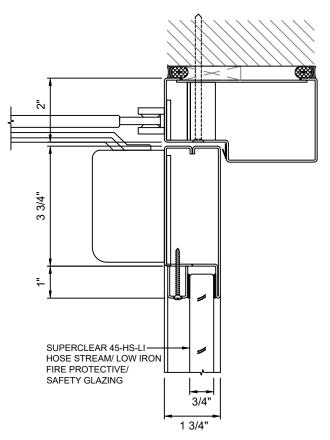

### GPX BUILDERS SERIES STANDARD WITH & WITHOUT THRESHOLD

### GPX BUILDERS SERIES NARROW STYLE WITH & WITHOUT THRESHOLD

1 3/4"

DOOR BOTTOM RAIL
WITH THRESHOLD - NARROW STYLE
WITH SUPERCLEAR 45-HS-LI

100 N. HILL DR. SUITE 12 BRISBANE, CA 94005

TEL: (415) 824-4900 FAX: (415) 824-5900 GPX BUILDERS SERIES 45 MINUTE FIRE PROTECTIVE SHEET: