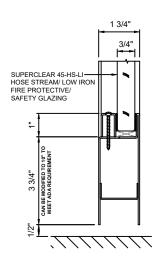

### GPX BUILDERS SERIES NARROW STYLE WITH & WITHOUT THRESHOLD

1 3/4"

DOOR BOTTOM RAIL
WITH THRESHOLD - NARROW STYLE
WITH SUPERCLEAR 45-HS-LI

100 N. HILL DR. SUITE 12 BRISBANE, CA 94005

TEL: (415) 824-4900 FAX: (415) 824-5900 GPX BUILDERS SERIES 45 MINUTE FIRE PROTECTIVE SHEET: