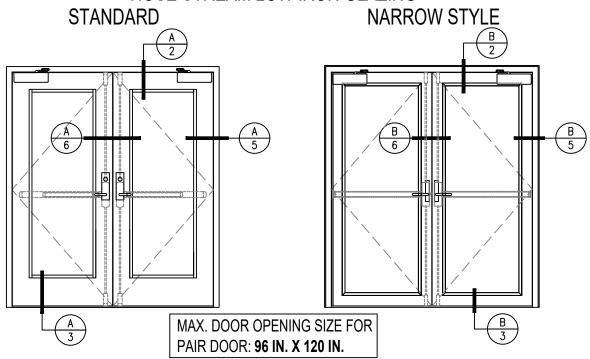

#### **GPX BUILDERS SERIES STANDARD**

#### **GPX BUILDERS SERIES NARROW STYLE**

A DOOR TOP RAIL - STANDARD 2 WITH SUPERCLEAR 45-HS-LI

B DOOR TOP RAIL - NARROW STYLE
2 WITH SUPERCLEAR 45-HS-LI

100 N. HILL DR. SUITE 12 BRISBANE, CA 94005

TEL: (415) 824-4900 FAX: (415) 824-5900 GPX BUILDERS SERIES
45 MINUTE FIRE PROTECTIVE