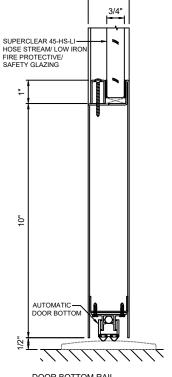

### GPX BUILDERS SERIES STANDARD WITH & WITHOUT THRESHOLD

### GPX BUILDERS SERIES NARROW STYLE WITH & WITHOUT THRESHOLD

1 3/4"

DOOR BOTTOM RAIL
WITH THRESHOLD - NARROW STYLE
WITH SUPERCLEAR 45-HS-LI

100 N. HILL DR. SUITE 12 BRISBANE, CA 94005

TEL: (415) 824-4900 FAX: (415) 824-5900 GPX BUILDERS SERIES 45 MINUTE FIRE PROTECTIVE SHEET: