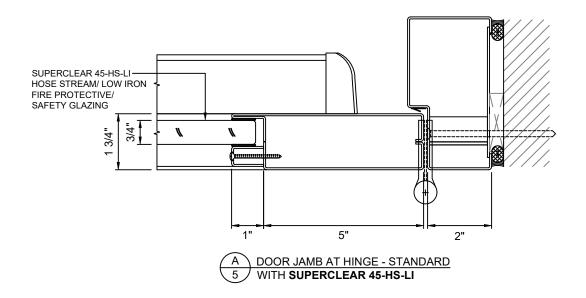

#### **GPX BUILDERS SERIES STANDARD**

#### **GPX BUILDERS SERIES NARROW STYLE**

B DOOR JAMB AT HINGE - NARROW STYLE
5 WITH SUPERCLEAR 45-HS-LI

100 N. HILL DR. SUITE 12 BRISBANE, CA 94005

TEL: (415) 824-4900 FAX: (415) 824-5900