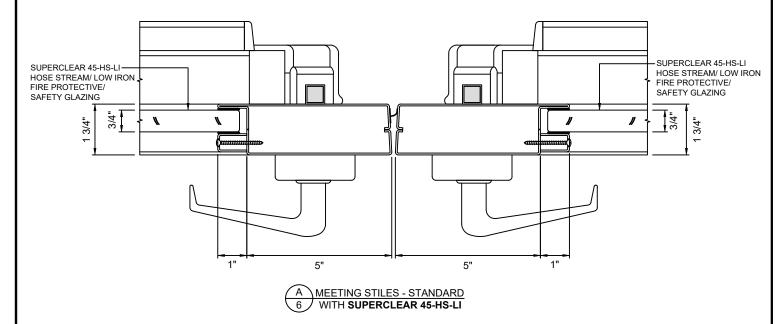

#### **GPX BUILDERS SERIES STANDARD**

### **GPX BUILDERS SERIES NARROW STYLE**

100 N. HILL DR. SUITE 12 BRISBANE, CA 94005

TEL: (415) 824-4900 FAX: (415) 824-5900 GPX BUILDERS SERIES
45 MINUTE FIRE PROTECTIVE

SHEET:

6 OF 6

These details are subject to change without notice.