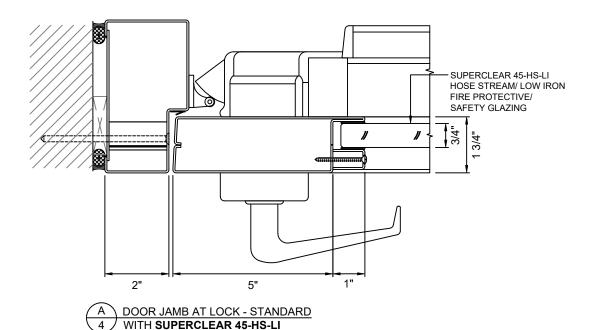

#### **GPX BUILDERS SERIES STANDARD**

#### **GPX BUILDERS SERIES NARROW STYLE**

B DOOR JAMB AT HINGE - NARROW STYLE
5 WITH SUPERCLEAR 45-HS-LI

100 N. HILL DR. SUITE 12 BRISBANE, CA 94005

TEL: (415) 824-4900 FAX: (415) 824-5900